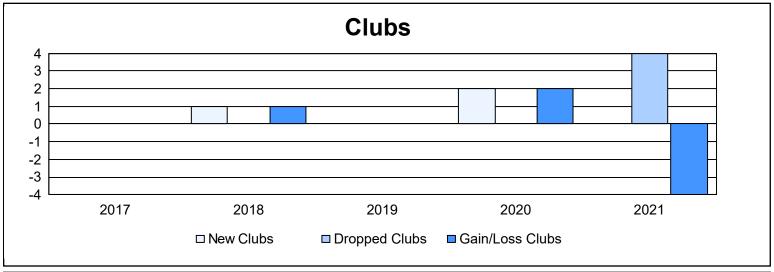

District LC 6 As of June 2021 Cumulative

| Year      | New<br>Clubs | Dropped<br>Clubs | Gain/<br>Loss<br>Clubs | New<br>Members | Charter<br>Members | Reinstate<br>Members | Transfer<br>Members | Total<br>Member<br>Added | Total<br>Members<br>Dropped | Gain/<br>Loss<br>Members |
|-----------|--------------|------------------|------------------------|----------------|--------------------|----------------------|---------------------|--------------------------|-----------------------------|--------------------------|
| 2016-2017 | 0            | 0                | 0                      | 208            | 0                  | 6                    | 0                   | 214                      | 187                         | 27                       |
| 2017-2018 | 1            | 0                | 1                      | 149            | 25                 | 9                    | 7                   | 190                      | 266                         | -76                      |
| 2018-2019 | 0            | 0                | 0                      | 111            | 0                  | 7                    | 3                   | 121                      | 202                         | -81                      |
| 2019-2020 | 2            | 0                | 2                      | 61             | 44                 | 6                    | 18                  | 129                      | 180                         | -51                      |
| 2020-2021 | 0            | 4                | -4                     | 94             | 0                  | 3                    | 3                   | 100                      | 191                         | -91                      |
| Average   | 1            | 1                | 0                      | 125            | 14                 | 6                    | 6                   | 151                      | 205                         | -54                      |